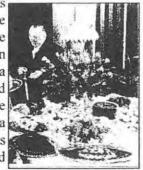

The grand success of the fair restaurant led to the opening of Le Pavillon, at 5 East Fifty-fifth Street in New York City when Henri was 30 years of age. He brought staff members from the fair and nearly the same menu, but the venue was designed to resemble the beautiful Café de Paris where he had been employed in Paris. The opening night private gala was a free evening for the likes of the Kennedys, Vanderbilts, Cabots and Rockefellers who dined upon caviar, *sole bonne femme, poulet braise au champagne,* cheese, and strawberries and cream for dessert.

C u s t o m e r s appreciated Soulé but he was often feared by the staff. He was an authoritarian figure with a "penguin-shaped body and precious mannerisms." He began "his work with a fanfare, raising both of his arms above his head and vibrating them the way a

minstrel singer might, the ostensible intention being to get the sleeves of his tux down a bit out of the way." Henri never entered the kitchen when the dining room was open and he always dressed in a tuxedo for dinner.