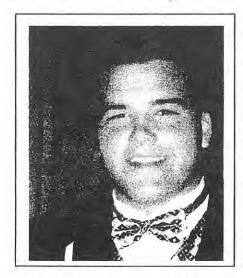

Benjamin John Harbaugh, son of Beth Mid Knight and Donald Kenneth Harbaugh is the recipient of the Col. John Edward Soule Memorial Scholarship.

Ben hails from West Salem, Ohio and is an honor graduate of Northwestern High School. He is majoring in Math Education at Ohio Wesleyan University.

He says of himself "Family is very important to me. I treasure the love and fellowship I share with them every day. Their positive influence as educators has impacted my life greatly"

Ben was active in 4-H, Fellowship of Christian Athletes, Math Club, Wayne County Athletic League, Church Youth Group and was Captain of the Football Team. He received several awards in his various areas of interests.

His Chemistry-Physics teacher says of him "Ben is an excellent student in our accelerated curriculum. Ben is an outstanding leader outside the classroom as well.

Ben's 4-H advisors say of him "Ben is a great kid who has a lot going for him. He has obviously had a great start in life and would be an excellent candidate for your scholarship."

Ben says of himself, "Teaching children and possibly coaching football at the high school level is my future dream. I am ready for the challenge of educating and sharing my life with children"

From his 4-H advisor "I can only imagine that Ben would make an awesome teacher and leader, regardless of what age kids he teaches."